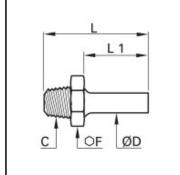

## Details

| ØD:                              | 20 mm |
|----------------------------------|-------|
| C:                               | R3/4" |
| F:                               | 27    |
| L:                               | 49    |
| L1:                              | 25    |
| Maximum working pressure in bar: | 550   |
| Material body:                   | Brass |
| min. temperature in °C:          | -60   |
| max. temperature in °C:          | 250   |
| RoHS compliant:                  | Yes   |
| Weight in kg:                    | 0,07  |

## Dimensions

| ØD: | 20 mm |
|-----|-------|
| C:  | R3/4" |
| F:  | 27    |
| L:  | 49    |
| L1: | 25    |