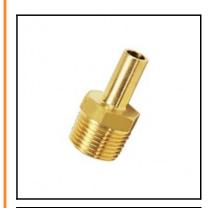

## Description

Compression fittings made of brass, Straight stem adaptor, 18 mm - R3/4

Male thread straight stem adaptor, with male thread connection. Available from 4 to 28 mm o.d..