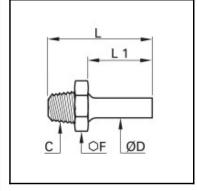

## Details

| ØD:                              | 18 mm |
|----------------------------------|-------|
| C:                               | R3/4" |
| F:                               | 27    |
| L:                               | 47,5  |
| L1:                              | 23,5  |
| Maximum working pressure in bar: | 550   |
| Material body:                   | Brass |
| min. temperature in °C:          | -60   |
| max. temperature in °C:          | 250   |
| RoHS compliant:                  | Yes   |
| Weight in kg:                    | 0,071 |

## Dimensions

| ØD: | 18 mm |
|-----|-------|
| C:  | R3/4" |
| F:  | 27    |
| L:  | 47,5  |
| L1: | 23,5  |