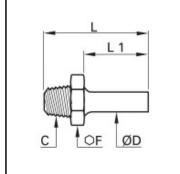

## Details

| ØD:                              | 16 mm |
|----------------------------------|-------|
| C:                               | R1/2" |
| F:                               | 22    |
| L:                               | 44    |
| L1:                              | 23    |
| Maximum working pressure in bar: | 550   |
| Material body:                   | Brass |
| min. temperature in °C:          | -60   |
| max. temperature in °C:          | 250   |
| RoHS compliant:                  | Yes   |
| Weight in kg:                    | 0,042 |

## Dimensions

| ØD: | 16 mm |
|-----|-------|
| C:  | R1/2" |
| F:  | 22    |
| L:  | 44    |
| L1: | 23    |