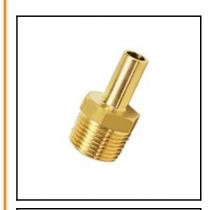

## Description

Compression fittings made of brass, Straight stem adaptor, 16 mm - R3/8

Male thread straight stem adaptor, with male thread connection. Available from 4 to 28 mm o.d..