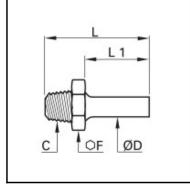

## Details

| ØD:                              | 16 mm |
|----------------------------------|-------|
| C:                               | R3/8" |
| F:                               | 17    |
| L:                               | 39,5  |
| L1:                              | 23    |
| Maximum working pressure in bar: | 550   |
| Material body:                   | Brass |
| min. temperature in °C:          | -60   |
| max. temperature in °C:          | 250   |
| RoHS compliant:                  | Yes   |
| Weight in kg:                    | 0,024 |

## Dimensions

| ØD: | 16 mm |
|-----|-------|
| C:  | R3/8" |
| F:  | 17    |
| L:  | 39,5  |
| L1: | 23    |