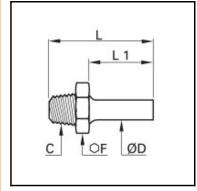

## Details

| ØD:                              | 15 mm |
|----------------------------------|-------|
| C:                               | R3/8" |
| F:                               | 17    |
| L:                               | 38    |
| L1:                              | 21,5  |
| Maximum working pressure in bar: | 550   |
| Material body:                   | Brass |
| min. temperature in °C:          | -60   |
| max. temperature in °C:          | 250   |
| RoHS compliant:                  | Yes   |
| Weight in kg:                    | 0,023 |

## Dimensions

| ØD: | 15 mm |
|-----|-------|
| C:  | R3/8" |
| F:  | 17    |
| L:  | 38    |
| L1: | 21,5  |