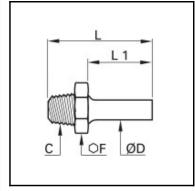

## Details

| ØD:                              | 14 mm |
|----------------------------------|-------|
| C:                               | R3/8" |
| F:                               | 17    |
| L:                               | 38    |
| L1:                              | 21,5  |
| Maximum working pressure in bar: | 550   |
| Material body:                   | Brass |
| min. temperature in °C:          | -60   |
| max. temperature in °C:          | 250   |
| RoHS compliant:                  | Yes   |
| Weight in kg:                    | 0,023 |

## Dimensions

| ØD: | 14 mm |
|-----|-------|
| C:  | R3/8" |
| F:  | 17    |
| L:  | 38    |
| L1: | 21,5  |