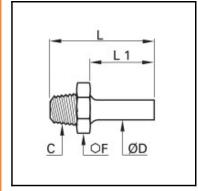

## Details

| ØD:                              | 12 mm |
|----------------------------------|-------|
| C:                               | R1/2" |
| F:                               | 22    |
| L:                               | 41    |
| L1:                              | 20    |
| Maximum working pressure in bar: | 550   |
| Material body:                   | Brass |
| min. temperature in °C:          | -60   |
| max. temperature in °C:          | 250   |
| RoHS compliant:                  | Yes   |
| Weight in kg:                    | 0,041 |

## Dimensions

| ØD: | 12 mm |
|-----|-------|
| C:  | R1/2" |
| F:  | 22    |
| L:  | 41    |
| L1: | 20    |