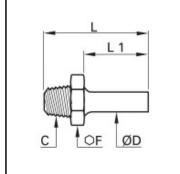

## Details

| ØD:                              | 12 mm |
|----------------------------------|-------|
| C:                               | R3/8" |
| F:                               | 17    |
| L:                               | 36,5  |
| L1:                              | 20    |
| Maximum working pressure in bar: | 550   |
| Material body:                   | Brass |
| min. temperature in °C:          | -60   |
| max. temperature in °C:          | 250   |
| RoHS compliant:                  | Yes   |
| Weight in kg:                    | 0,022 |

## Dimensions

| ØD: | 12 mm |
|-----|-------|
| C:  | R3/8" |
| F:  | 17    |
| L:  | 36,5  |
| L1: | 20    |