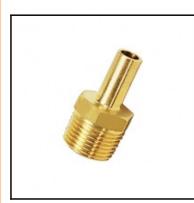

## Description

Compression fittings made of brass, Straight stem adaptor, 12 mm - R3/8

Male thread straight stem adaptor, with male thread connection. Available from 4 to 28 mm o.d..

## Details

| ØD:                              | 12 mm |
|----------------------------------|-------|
| C:                               | R3/8" |
| F:                               | 17    |
| L:                               | 36,5  |
| L1:                              | 20    |
| Maximum working pressure in bar: | 550   |
| Material body:                   | Brass |
| min. temperature in °C:          | -60   |
| max. temperature in °C:          | 250   |
| RoHS compliant:                  | Yes   |
| Weight in kg:                    | 0,022 |