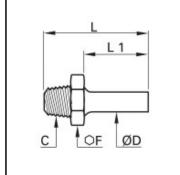

## Details

| ØD:                              | 10 mm |  |
|----------------------------------|-------|--|
| C:                               | R1/2" |  |
| F:                               | 22    |  |
| L:                               | 41    |  |
| L1:                              | 20    |  |
| Maximum working pressure in bar: | 550   |  |
| Material body:                   | Brass |  |
| min. temperature in °C:          | -60   |  |
| max. temperature in °C:          | 250   |  |
| RoHS compliant:                  | Yes   |  |
| Weight in kg:                    | 0,04  |  |

## Dimensions

| ØD: | 10 mm |
|-----|-------|
| C:  | R1/2" |
| F:  | 22    |
| L:  | 41    |
| L1: | 20    |