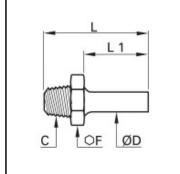

## Details

| ØD:                              | 10 mm |  |
|----------------------------------|-------|--|
| C:                               | R3/8" |  |
| F:                               | 17    |  |
| L:                               | 36,5  |  |
| L1:                              | 20    |  |
| Maximum working pressure in bar: | 550   |  |
| Material body:                   | Brass |  |
| min. temperature in °C:          | -60   |  |
| max. temperature in °C:          | 250   |  |
| RoHS compliant:                  | Yes   |  |
| Weight in kg:                    | 0,022 |  |

## Dimensions

| ØD: | 10 mm |
|-----|-------|
| C:  | R3/8" |
| F:  | 17    |
| L:  | 36,5  |
| L1: | 20    |