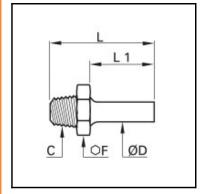

## Details

| ØD:                              | 10 mm |
|----------------------------------|-------|
| C:                               | R1/4" |
| F:                               | 14    |
| L:                               | 36    |
| L1:                              | 20    |
| Maximum working pressure in bar: | 550   |
| Material body:                   | Brass |
| min. temperature in °C:          | -60   |
| max. temperature in °C:          | 250   |
| RoHS compliant:                  | Yes   |
| Weight in kg:                    | 0,018 |

## Dimensions

| ØD: | 10 mm |
|-----|-------|
| C:  | R1/4" |
| F:  | 14    |
| L:  | 36    |
| L1: | 20    |