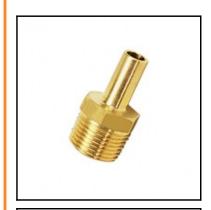

## Description

Compression fittings made of brass, Straight stem adaptor, 8 mm - R3/8

Male thread straight stem adaptor, with male thread connection. Available from 4 to 28 mm o.d..

## Details

| ØD:                              | 8 mm  |
|----------------------------------|-------|
| C:                               | R3/8" |
| F:                               | 17    |
| L:                               | 33,5  |
| L1:                              | 17    |
| Maximum working pressure in bar: | 550   |
| Material body:                   | Brass |
| min. temperature in °C:          | -60   |
| max. temperature in °C:          | 250   |
| RoHS compliant:                  | Yes   |
| Weight in kg:                    | 0,021 |