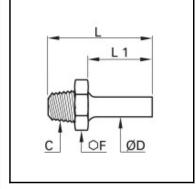

## Details

| ØD:                              | 8 mm  |
|----------------------------------|-------|
| C:                               | R3/8" |
| F:                               | 17    |
| L:                               | 33,5  |
| L1:                              | 17    |
| Maximum working pressure in bar: | 550   |
| Material body:                   | Brass |
| min. temperature in °C:          | -60   |
| max. temperature in °C:          | 250   |
| RoHS compliant:                  | Yes   |
| Weight in kg:                    | 0,021 |

## Dimensions

| ØD: | 8 mm  |
|-----|-------|
| C:  | R3/8" |
| F:  | 17    |
| L:  | 33,5  |
| L1: | 17    |