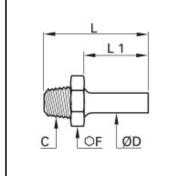

## Details

| ØD:                              | 8 mm  |
|----------------------------------|-------|
| C:                               | R1/4" |
| F:                               | 14    |
| L:                               | 33    |
| L1:                              | 17    |
| Maximum working pressure in bar: | 550   |
| Material body:                   | Brass |
| min. temperature in °C:          | -60   |
| max. temperature in °C:          | 250   |
| RoHS compliant:                  | Yes   |
| Weight in kg:                    | 0,016 |

## Dimensions

| ØD: | 8 mm  |
|-----|-------|
| C:  | R1/4" |
| F:  | 14    |
| L:  | 33    |
| L1: | 17    |