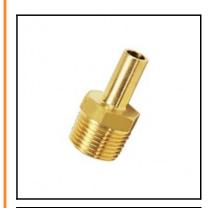

## Description

Compression fittings made of brass, Straight stem adaptor, 8 mm - R1/8

Male thread straight stem adaptor, with male thread connection. Available from 4 to 28 mm o.d..