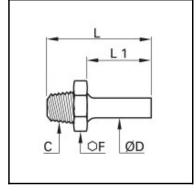

## Details

| ØD:                              | 8 mm  |
|----------------------------------|-------|
| C:                               | R1/8" |
| F:                               | 11    |
| L:                               | 28,5  |
| L1:                              | 17    |
| Maximum working pressure in bar: | 550   |
| Material body:                   | Brass |
| min. temperature in °C:          | -60   |
| max. temperature in °C:          | 250   |
| RoHS compliant:                  | Yes   |
| Weight in kg:                    | 0,009 |

## Dimensions

| ØD: | 8 mm  |
|-----|-------|
| C:  | R1/8" |
| F:  | 11    |
| L:  | 28,5  |
| L1: | 17    |