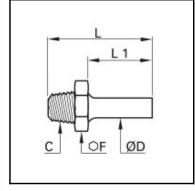

## Details

| ØD:                              | 6 mm  |
|----------------------------------|-------|
| C:                               | R1/4" |
| F:                               | 14    |
| L:                               | 31    |
| L1:                              | 15    |
| Maximum working pressure in bar: | 550   |
| Material body:                   | Brass |
| min. temperature in °C:          | -60   |
| max. temperature in °C:          | 250   |
| RoHS compliant:                  | Yes   |
| Weight in kg:                    | 0,015 |

## Dimensions

| ØD: | 6 mm  |
|-----|-------|
| C:  | R1/4" |
| F:  | 14    |
| L:  | 31    |
| L1: | 15    |