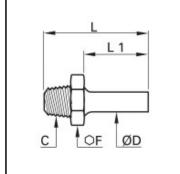

## Details

| ØD:                              | 6 mm  |  |
|----------------------------------|-------|--|
| C:                               | R1/8" |  |
| F:                               | 11    |  |
| L:                               | 26,5  |  |
| L1:                              | 15    |  |
| Maximum working pressure in bar: | 550   |  |
| Material body:                   | Brass |  |
| min. temperature in °C:          | -60   |  |
| max. temperature in °C:          | 250   |  |
| RoHS compliant:                  | Yes   |  |
| Weight in kg:                    | 0,008 |  |

## Dimensions

| ØD: | 6 mm  |
|-----|-------|
| C:  | R1/8" |
| F:  | 11    |
| L:  | 26,5  |
| L1: | 15    |