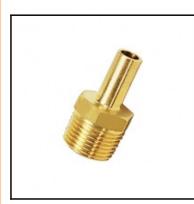

## Description

Compression fittings made of brass, Straight stem adaptor, 6 mm - R1/8

Male thread straight stem adaptor, with male thread connection. Available from 4 to 28 mm o.d..

## Details

| ØD:                              | 6 mm  |  |
|----------------------------------|-------|--|
| C:                               | R1/8" |  |
| F:                               | 11    |  |
| L:                               | 26,5  |  |
| L1:                              | 15    |  |
| Maximum working pressure in bar: | 550   |  |
| Material body:                   | Brass |  |
| min. temperature in °C:          | -60   |  |
| max. temperature in °C:          | 250   |  |
| RoHS compliant:                  | Yes   |  |
| Weight in kg:                    | 0,008 |  |