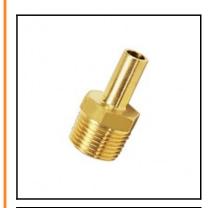

## Description

Compression fittings made of brass, Straight stem adaptor, 4 mm - R1/8

Male thread straight stem adaptor, with male thread connection. Available from 4 to 28 mm o.d..