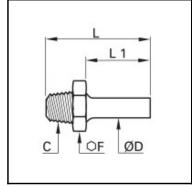

## Details

| ØD:                              | 4 mm  |
|----------------------------------|-------|
| C:                               | R1/8" |
| F:                               | 11    |
| L:                               | 25,5  |
| L1:                              | 14    |
| Maximum working pressure in bar: | 550   |
| Material body:                   | Brass |
| min. temperature in °C:          | -60   |
| max. temperature in °C:          | 250   |
| RoHS compliant:                  | Yes   |
| Weight in kg:                    | 0,007 |

## Dimensions

| ØD: | 4 mm  |
|-----|-------|
| C:  | R1/8" |
| F:  | 11    |
| L:  | 25,5  |
| L1: | 14    |