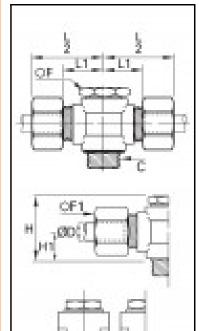

## Details

| ØD:                              | 22 mm                          |
|----------------------------------|--------------------------------|
| C:                               | G3/4"                          |
| F:                               | 32                             |
| F1:                              | 36                             |
| H:                               | 54                             |
| H1:                              | 22,5                           |
| L1:                              | 24,5                           |
| N:                               | 39                             |
| Maximum working pressure in bar: | 550                            |
| Material seal ring:              | Galvanized steel with NBR seal |
| Material adjusting spindle:      | Brass                          |
| Material body:                   | Brass                          |
| Material gripping ring:          | Brass                          |
| Material union nut:              | Brass                          |
| min. temperature in °C:          | -60                            |
| max. temperature in °C:          | 250                            |
| RoHS compliant:                  | Yes                            |
| Weight in kg:                    | 0,61                           |

## Dimensions

| ØD: | 22 mm |
|-----|-------|
| C:  | G3/4" |
| F:  | 32    |
| F1: | 36    |
| H:  | 54    |
| H1: | 22,5  |
| L1: | 24,5  |
| N:  | 39    |