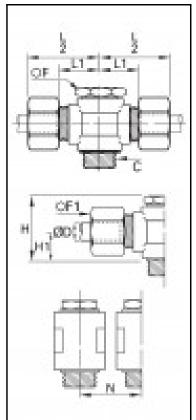

## Details

| ØD:                              | 18 mm                          |
|----------------------------------|--------------------------------|
| C:                               | G1/2"                          |
| F:                               | 27                             |
| F1:                              | 30                             |
| H:                               | 47                             |
| H1:                              | 20                             |
| L1:                              | 24,5                           |
| N:                               | 36                             |
| Maximum working pressure in bar: | 550                            |
| Material seal ring:              | Galvanized steel with NBR seal |
| Material adjusting spindle:      | Brass                          |
| Material body:                   | Brass                          |
| Material gripping ring:          | Brass                          |
| Material union nut:              | Brass                          |
| min. temperature in °C:          | -60                            |
| max. temperature in °C:          | 250                            |
| RoHS compliant:                  | Yes                            |
| Weight in kg:                    | 0,468                          |

## **Dimensions**

| ØD: | 18 mm |
|-----|-------|
| C:  | G1/2" |
| F:  | 27    |
| F1: | 30    |
| H:  | 47    |
| H1: | 20    |
| L1: | 24,5  |
| N:  | 36    |
|     |       |