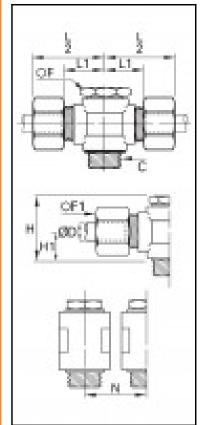

## Details

| ØD:                              | 15 mm                          |
|----------------------------------|--------------------------------|
| C:                               | G1/2"                          |
| F:                               | 27                             |
| F1:                              | 24                             |
| H:                               | 40                             |
| H1:                              | 16,5                           |
| L1:                              | 20,5                           |
| N:                               | 32,5                           |
| Maximum working pressure in bar: | 550                            |
| Material seal ring:              | Galvanized steel with NBR seal |
| Material adjusting spindle:      | Brass                          |
| Material body:                   | Brass                          |
| Material gripping ring:          | Brass                          |
| Material union nut:              | Brass                          |
| min. temperature in °C:          | -60                            |
| max. temperature in °C:          | 250                            |
| RoHS compliant:                  | Yes                            |
| Weight in kg:                    | 0,251                          |

## **Dimensions**

| ØD:             | 15 mm |
|-----------------|-------|
| C:              | G1/2" |
| ØD:<br>C:<br>F: | 27    |
| F1:             | 24    |
| H:              | 40    |
| H1:             | 16,5  |
| L1:             | 20,5  |
| N:              | 32,5  |