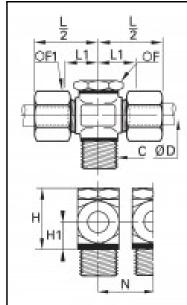

## Details

| ØD:                              | 14 mm              |
|----------------------------------|--------------------|
| C:                               | G1/2"              |
| F:                               | 27                 |
| F1:                              | 24                 |
| H:                               | 40                 |
| H1:                              | 16                 |
| L1:                              | 20,5               |
| N:                               | 32,5               |
| Maximum working pressure in bar: | 550                |
| Material seal ring:              | Engineered polymer |
| Material adjusting spindle:      | Brass              |
| Material body:                   | Brass              |
| Material gripping ring:          | Brass              |
| Material union nut:              | Brass              |
| min. temperature in °C:          | -60                |
| max. temperature in °C:          | 250                |
| RoHS compliant:                  | Yes                |
| Weight in kg:                    | 0,219              |

## **Dimensions**

| ØD: | 14 mm |
|-----|-------|
| C:  | G1/2" |
| F:  | 27    |
| F1: | 24    |
| H:  | 40    |
| H1: | 16    |
| L1: | 20,5  |
| N:  | 32,5  |