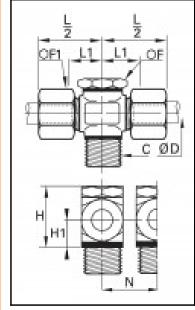

## Dotaile

| ØD:                              | 14 mm              |
|----------------------------------|--------------------|
| C:                               | G3/8"              |
| F:                               | 22                 |
| F1:                              | 24                 |
| H:                               | 38                 |
| H1:                              | 16                 |
| L1:                              | 20,5               |
| N:                               | 28                 |
| Maximum working pressure in bar: | 550                |
| Material seal ring:              | Engineered polymer |
| Material adjusting spindle:      | Brass              |
| Material body:                   | Brass              |
| Material gripping ring:          | Brass              |
| Material union nut:              | Brass              |
| min. temperature in °C:          | -60                |
| max. temperature in °C:          | 250                |
| RoHS compliant:                  | Yes                |
| Weight in kg:                    | 0,247              |

## **Dimensions**

| ØD: | 14 mm |
|-----|-------|
| C:  | G3/8" |
| F:  | 22    |
| F1: | 24    |
| H:  | 38    |
| H1: | 16    |
| L1: | 20,5  |
| N:  | 28    |