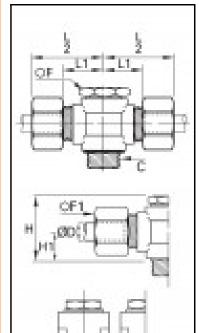

## Details

| ØD:                              | 14 mm                          |
|----------------------------------|--------------------------------|
| C:                               | G1/4"                          |
| F:                               | 17                             |
| F1:                              | 24                             |
| H:                               | 36                             |
| H1:                              | 16                             |
| L1:                              | 20,5                           |
| N:                               | 28                             |
| Maximum working pressure in bar: | 550                            |
| Material seal ring:              | Galvanized steel with NBR seal |
| Material adjusting spindle:      | Brass                          |
| Material body:                   | Brass                          |
| Material gripping ring:          | Brass                          |
| Material union nut:              | Brass                          |
| min. temperature in °C:          | -60                            |
| max. temperature in °C:          | 250                            |
| RoHS compliant:                  | Yes                            |
| Weight in kg:                    | 0,248                          |

## Dimensions

| ØD: | 14 mm |
|-----|-------|
| C:  | G1/4" |
| F:  | 17    |
| F1: | 24    |
| H:  | 36    |
| H1: | 16    |
| L1: | 20,5  |
| N:  | 28    |