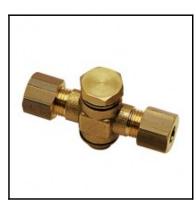

## Description

Compression fittings made of brass, Double banjo connection, 2 x 14 mm - G1/4

Single banjo elbow connection between tube and male thread, mit bonded seal. In space constrained environments it can be mounted from above with a spanner. Available form 4 to 22 mm o.d..