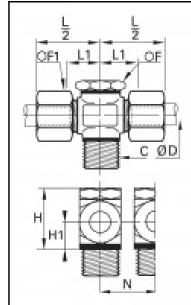

## Details

| ØD:                              | 14 mm              |
|----------------------------------|--------------------|
| C:                               | G1/4"              |
| F:                               | 17                 |
| F1:                              | 24                 |
| H:                               | 37                 |
| H1:                              | 16                 |
| L1:                              | 20,5               |
| N:                               | 28                 |
| Maximum working pressure in bar: | 550                |
| Material seal ring:              | Engineered polymer |
| Material adjusting spindle:      | Brass              |
| Material body:                   | Brass              |
| Material gripping ring:          | Brass              |
| Material union nut:              | Brass              |
| min. temperature in °C:          | -60                |
| max. temperature in °C:          | 250                |
| RoHS compliant:                  | Yes                |
| Weight in kg:                    | 0,246              |

## **Dimensions**

| ØD: | 14 mm |
|-----|-------|
| C:  | G1/4" |
| F:  | 17    |
| F1: | 24    |
| H:  | 37    |
| H1: | 16    |
| L1: | 20,5  |
| N:  | 28    |