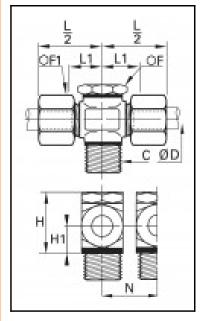

## Details

| ØD:                              | 12 mm              |
|----------------------------------|--------------------|
| C:                               | G3/8"              |
| F:                               | 22                 |
| F1:                              | 22                 |
| H:                               | 35                 |
| H1:                              | 14,5               |
| L1:                              | 19                 |
| N:                               | 26,5               |
| Maximum working pressure in bar: | 550                |
| Material seal ring:              | Engineered polymer |
| Material adjusting spindle:      | Brass              |
| Material body:                   | Brass              |
| Material gripping ring:          | Brass              |
| Material union nut:              | Brass              |
| min. temperature in °C:          | -60                |
| max. temperature in °C:          | 250                |
| RoHS compliant:                  | Yes                |
| Weight in kg:                    | 0,182              |

## Dimensions

| ØD: | 12 mm |
|-----|-------|
| C:  | G3/8" |
| F:  | 22    |
| F1: | 22    |
| H:  | 35    |
| H1: | 14,5  |
| L1: | 19    |
| N:  | 26,5  |