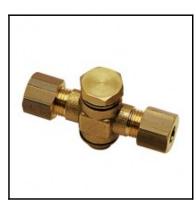

## Description

Compression fittings made of brass, Double banjo connection, 2 x 10 mm - G3/8

Single banjo elbow connection between tube and male thread, mit bonded seal. In space constrained environments it can be mounted from above with a spanner. Available form 4 to 22 mm o.d..