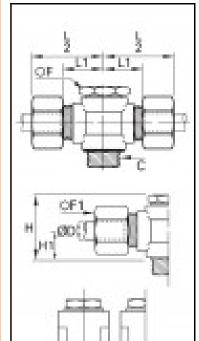

## Details

| ØD:                              | 10 mm                          |
|----------------------------------|--------------------------------|
| C:                               | G3/8"                          |
| F:                               | 22                             |
| F1:                              | 19                             |
| H:                               | 31,5                           |
| H1:                              | 13,5                           |
| L1:                              | 19                             |
| N:                               | 26,5                           |
| Maximum working pressure in bar: | 550                            |
| Material seal ring:              | Galvanized steel with NBR seal |
| Material adjusting spindle:      | Brass                          |
| Material body:                   | Brass                          |
| Material gripping ring:          | Brass                          |
| Material union nut:              | Brass                          |
| min. temperature in °C:          | -60                            |
| max. temperature in °C:          | 250                            |
| RoHS compliant:                  | Yes                            |
| Weight in kg:                    | 0,167                          |

## Dimensions

| ØD: | 10 mm |
|-----|-------|
| C:  | G3/8" |
| F:  | 22    |
| F1: | 19    |
| H:  | 31,5  |
| H1: | 13,5  |
| L1: | 19    |
| N:  | 26,5  |