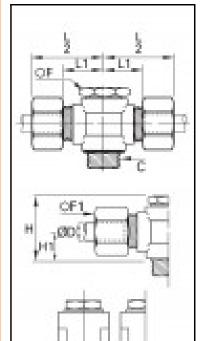

## Details

| ØD:                              | 10 mm                          |
|----------------------------------|--------------------------------|
| C:                               | G1/4"                          |
| F:                               | 17                             |
| F1:                              | 19                             |
| H:                               | 30                             |
| H1:                              | 13                             |
| L1:                              | 19                             |
| N:                               | 23                             |
| Maximum working pressure in bar: | 550                            |
| Material seal ring:              | Galvanized steel with NBR seal |
| Material adjusting spindle:      | Brass                          |
| Material body:                   | Brass                          |
| Material gripping ring:          | Brass                          |
| Material union nut:              | Brass                          |
| min. temperature in °C:          | -60                            |
| max. temperature in °C:          | 250                            |
| RoHS compliant:                  | Yes                            |
| Weight in kg:                    | 0,157                          |

## Dimensions

| ØD: | 10 mm |
|-----|-------|
| C:  | G1/4" |
| F:  | 17    |
| F1: | 19    |
| H:  | 30    |
| H1: | 13    |
| L1: | 19    |
| N:  | 23    |