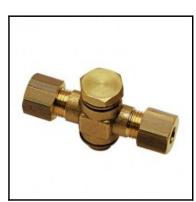

## Description

Compression fittings made of brass, Double banjo connection, 2 x 10 mm - G1/4

Single banjo elbow connection between tube and male thread, mit bonded seal. In space constrained environments it can be mounted from above with a spanner. Available form 4 to 22 mm o.d..