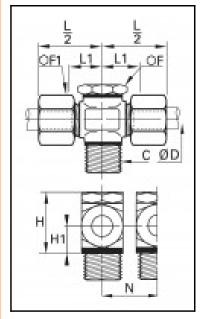

## Details

| ØD:                                            | 10 mm              |  |
|------------------------------------------------|--------------------|--|
| C:                                             | G1/4"              |  |
| F:                                             | 17                 |  |
| F1:                                            | 19                 |  |
| H:                                             | 31                 |  |
| H1:                                            | 13                 |  |
| L1:                                            | 19                 |  |
| N:                                             | 23                 |  |
| Maximum working pressure in bar:               | 550                |  |
| Material seal ring:                            | Engineered polymer |  |
| Material adjusting spindle:                    | Brass              |  |
| Material body:                                 | Brass              |  |
| Material minaina vinau                         | _                  |  |
| Material gripping ring:                        | Brass              |  |
| Material gripping ring:<br>Material union nut: | Brass<br>Brass     |  |
|                                                |                    |  |
| Material union nut:                            | Brass              |  |
| Material union nut:<br>min. temperature in °C: | Brass<br>-60       |  |

## Dimensions

| ØD: | 10 mm |
|-----|-------|
| C:  | G1/4" |
| F:  | 17    |
| F1: | 19    |
| H:  | 31    |
| H1: | 13    |
| L1: | 19    |
| N:  | 23    |