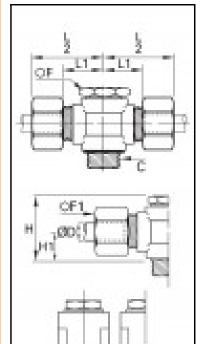

## Details

| ØD:                              | 8 mm                           |
|----------------------------------|--------------------------------|
| C:                               | G3/8"                          |
| F:                               | 22                             |
| F1:                              | 14                             |
| H:                               | 31,5                           |
| H1:                              | 13,5                           |
| L1:                              | 18                             |
| N:                               | 26,5                           |
| Maximum working pressure in bar: | 550                            |
| Material seal ring:              | Galvanized steel with NBR seal |
| Material adjusting spindle:      | Brass                          |
| Material body:                   | Brass                          |
| Material gripping ring:          | Brass                          |
| Material union nut:              | Brass                          |
| min. temperature in °C:          | -60                            |
| max. temperature in °C:          | 250                            |
| RoHS compliant:                  | Yes                            |
| Weight in kg:                    | 0,135                          |

## Dimensions

| ØD: | 8 mm  |
|-----|-------|
| C:  | G3/8" |
| F:  | 22    |
| F1: | 14    |
| H:  | 31,5  |
| H1: | 13,5  |
| L1: | 18    |
| N:  | 26,5  |