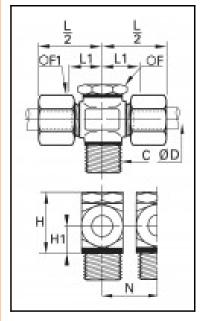

## Details

| ØD:                              | 8 mm               |
|----------------------------------|--------------------|
| C:                               | G3/8"              |
| F:                               | 22                 |
| F1:                              | 14                 |
| H:                               | 32                 |
| H1:                              | 13                 |
| L1:                              | 18                 |
| N:                               | 26,5               |
| Maximum working pressure in bar: | 550                |
| Material seal ring:              | Engineered polymer |
| Material adjusting spindle:      | Brass              |
| Material body:                   | Brass              |
| Material gripping ring:          | Brass              |
| Material union nut:              | Brass              |
| min. temperature in °C:          | -60                |
| max. temperature in °C:          | 250                |
| RoHS compliant:                  | Yes                |
| Weight in kg:                    | 0,14               |

## Dimensions

| ØD: | 8 mm  |
|-----|-------|
| C:  | G3/8" |
| F:  | 22    |
| F1: | 14    |
| H:  | 32    |
| H1: | 13    |
| L1: | 18    |
| N:  | 26,5  |