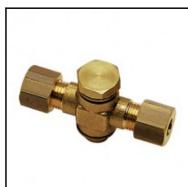

## Description

Compression fittings made of brass, Double banjo connection, 2 x 8 mm - G1/4

Single banjo elbow connection between tube and male thread, mit bonded seal. In space constrained environments it can be mounted from above with a spanner. Available form 4 to 22 mm o.d..