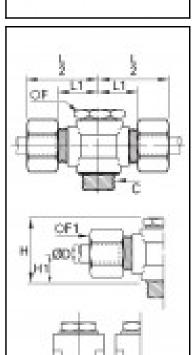

## Dotaile

| ØD:                              | 8 mm                           |
|----------------------------------|--------------------------------|
| C:                               | G1/4"                          |
| F:                               | 17                             |
| F1:                              | 14                             |
| H:                               | 24                             |
| H1:                              | 10                             |
| L1:                              | 15,5                           |
| N:                               | 21                             |
| Maximum working pressure in bar: | 550                            |
| Material seal ring:              | Galvanized steel with NBR seal |
| Material adjusting spindle:      | Brass                          |
| Material body:                   | Brass                          |
| Material gripping ring:          | Brass                          |
| Material union nut:              | Brass                          |
| min. temperature in °C:          | -60                            |
| max. temperature in °C:          | 250                            |
| RoHS compliant:                  | Yes                            |
| Weight in kg:                    | 0,08                           |

## **Dimensions**

| ØD: | 8 mm  |
|-----|-------|
| C:  | G1/4" |
| F:  | 17    |
| F1: | 14    |
| H:  | 24    |
| H1: | 10    |
| L1: | 15,5  |
| N:  | 21    |