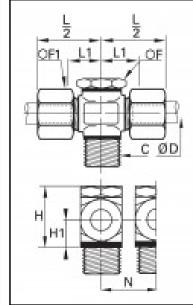

## Details

| ØD:                              | 8 mm               |
|----------------------------------|--------------------|
| C:                               | G1/4"              |
| F:                               | 17                 |
| F1:                              | 14                 |
| H:                               | 25                 |
| H1:                              | 10                 |
| L1:                              | 15,5               |
| N:                               | 21                 |
| Maximum working pressure in bar: | 550                |
| Material seal ring:              | Engineered polymer |
| Material adjusting spindle:      | Brass              |
| Material body:                   | Brass              |
| Material gripping ring:          | Brass              |
| Material union nut:              | Brass              |
| min. temperature in °C:          | -60                |
| max. temperature in °C:          | 250                |
| RoHS compliant:                  | Yes                |
| Weight in kg:                    | 0,075              |

## **Dimensions**

| ØD: | 8 mm  |
|-----|-------|
| C:  | G1/4" |
| F:  | 17    |
| F1: | 14    |
| H:  | 25    |
| H1: | 10    |
| L1: | 15,5  |
| N:  | 21    |