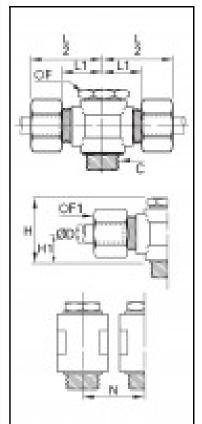

## Details

| ØD:                              | 8 mm                           |
|----------------------------------|--------------------------------|
| C:                               | G1/8"                          |
| F:                               | 14                             |
| F1:                              | 14                             |
| H:                               | 23                             |
| H1:                              | 9,5                            |
| L1:                              | 15,5                           |
| N:                               | 17,5                           |
| Maximum working pressure in bar: | 550                            |
| Material seal ring:              | Galvanized steel with NBR seal |
| Material adjusting spindle:      | Brass                          |
| Material body:                   | Brass                          |
| Material gripping ring:          | Brass                          |
| Material union nut:              | Brass                          |
| min. temperature in °C:          | -60                            |
| max. temperature in °C:          | 250                            |
| RoHS compliant:                  | Yes                            |
| Weight in kg:                    | 0,072                          |

## **Dimensions**

| ØD: | 8 mm  |  |
|-----|-------|--|
| C:  | G1/8" |  |
| F:  | 14    |  |
| F1: | 14    |  |
| H:  | 23    |  |
| H1: | 9,5   |  |
| L1: | 15,5  |  |
| N:  | 17,5  |  |
|     |       |  |