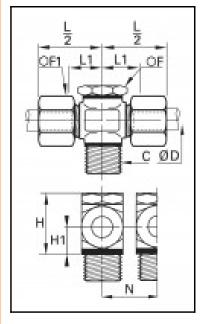

## Details

| ØD:                              | 8 mm               |
|----------------------------------|--------------------|
| C:                               | G1/8"              |
| F:                               | 14                 |
| F1:                              | 14                 |
| H:                               | 24                 |
| H1:                              | 9,5                |
| L1:                              | 15,5               |
| N:                               | 17,5               |
| Maximum working pressure in bar: | 550                |
| Material seal ring:              | Engineered polymer |
| Material adjusting spindle:      | Brass              |
| Material body:                   | Brass              |
| Material gripping ring:          | Brass              |
| Material union nut:              | Brass              |
| min. temperature in °C:          | -60                |
| max. temperature in °C:          | 250                |
| RoHS compliant:                  | Yes                |
| Weight in kg:                    | 0,071              |

## Dimensions

| ØD:      | 8 mm  |
|----------|-------|
| C:<br>F: | G1/8" |
| F:       | 14    |
| F1:      | 14    |
| H:       | 24    |
| H1:      | 9,5   |
| L1:      | 15,5  |
| N:       | 17,5  |