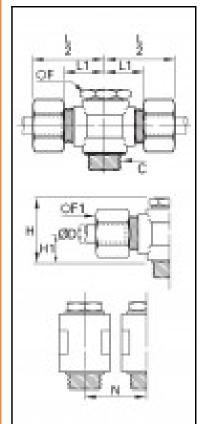

## Details

| ØD:                              | 6 mm                           |
|----------------------------------|--------------------------------|
| C:                               | G1/4"                          |
| F:                               | 17                             |
| F1:                              | 13                             |
| H:                               | 24                             |
| H1:                              | 10                             |
| L1:                              | 16                             |
| N:                               | 21                             |
| Maximum working pressure in bar: | 550                            |
| Material seal ring:              | Galvanized steel with NBR seal |
| Material adjusting spindle:      | Brass                          |
| Material body:                   | Brass                          |
| Material gripping ring:          | Brass                          |
| Material union nut:              | Brass                          |
| min. temperature in °C:          | -60                            |
| max. temperature in °C:          | 250                            |
| RoHS compliant:                  | Yes                            |
| Weight in kg:                    | 0,071                          |

## **Dimensions**

| ØD:             | 6 mm  |
|-----------------|-------|
| C:              | G1/4" |
| ØD:<br>C:<br>F: | 17    |
| F1:             | 13    |
| H:              | 24    |
| H1:             | 10    |
| L1:             | 16    |
| N:              | 21    |