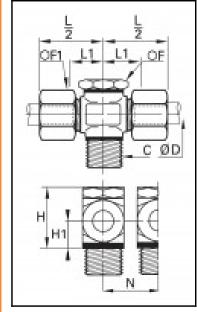

## Details

| ØD:                              | 6 mm               |
|----------------------------------|--------------------|
| C:                               | G1/4"              |
| F:                               | 17                 |
| F1:                              | 13                 |
| H:                               | 25                 |
| H1:                              | 10                 |
| L1:                              | 16                 |
| N:                               | 21                 |
| Maximum working pressure in bar: | 550                |
| Material seal ring:              | Engineered polymer |
| Material adjusting spindle:      | Brass              |
| Material body:                   | Brass              |
| Material gripping ring:          | Brass              |
| Material union nut:              | Brass              |
| min. temperature in °C:          | -60                |
| max. temperature in °C:          | 250                |
| RoHS compliant:                  | Yes                |
| Weight in kg:                    | 0,038              |

## **Dimensions**

| ØD: | 6 mm  |
|-----|-------|
| C:  | G1/4" |
| F:  | 17    |
| F1: | 13    |
| H:  | 25    |
| H1: | 10    |
| L1: | 16    |
| N:  | 21    |