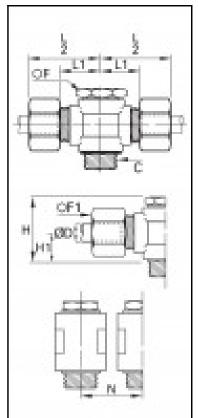

## Details

| ØD:                              | 6 mm                           |
|----------------------------------|--------------------------------|
| C:                               | G1/8"                          |
| F:                               | 14                             |
| F1:                              | 13                             |
| H:                               | 23                             |
| H1:                              | 9,5                            |
| L1:                              | 14,5                           |
| N:                               | 17,5                           |
| Maximum working pressure in bar: | 550                            |
| Material seal ring:              | Galvanized steel with NBR seal |
| Material adjusting spindle:      | Brass                          |
| Material body:                   | Brass                          |
| Material gripping ring:          | Brass                          |
| Material union nut:              | Brass                          |
| min. temperature in °C:          | -60                            |
| max. temperature in °C:          | 250                            |
| RoHS compliant:                  | Yes                            |
| Weight in kg:                    | 0,057                          |

## **Dimensions**

| ØD: | 6 mm  |
|-----|-------|
| C:  | G1/8" |
| F:  | 14    |
| F1: | 13    |
| H:  | 23    |
| H1: | 9,5   |
| L1: | 14,5  |
| N:  | 17,5  |
|     |       |