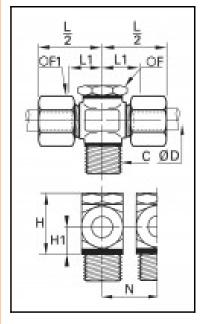

## Details

| ØD:                              | 6 mm               |
|----------------------------------|--------------------|
| C:                               | G1/8"              |
| F:                               | 14                 |
| F1:                              | 13                 |
| H:                               | 24                 |
| H1:                              | 9,5                |
| L1:                              | 14,5               |
| N:                               | 17,5               |
| Maximum working pressure in bar: | 550                |
| Material seal ring:              | Engineered polymer |
| Material adjusting spindle:      | Brass              |
| Material body:                   | Brass              |
| Material gripping ring:          | Brass              |
| Material union nut:              | Brass              |
| min. temperature in °C:          | -60                |
| max. temperature in °C:          | 250                |
| RoHS compliant:                  | Yes                |
| Weight in kg:                    | 0,056              |

## Dimensions

| ØD: | 6 mm  |
|-----|-------|
| C:  | G1/8" |
| F:  | 14    |
| F1: | 13    |
| H:  | 24    |
| H1: | 9,5   |
| L1: | 14,5  |
| N:  | 17,5  |