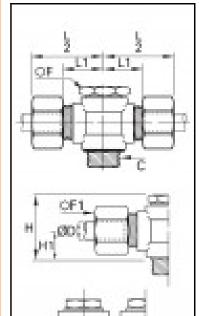

## Details

| ØD:                              | 5 mm                           |
|----------------------------------|--------------------------------|
| C:                               | G1/8"                          |
| F:                               | 14                             |
| F1:                              | 12                             |
| H:                               | 23                             |
| H1:                              | 9,5                            |
| L1:                              | 14,5                           |
| N:                               | 17,5                           |
| Maximum working pressure in bar: | 550                            |
| Material seal ring:              | Galvanized steel with NBR seal |
| Material adjusting spindle:      | Brass                          |
| Material body:                   | Brass                          |
| Material gripping ring:          | Brass                          |
| Material union nut:              | Brass                          |
| min. temperature in °C:          | -60                            |
| max. temperature in °C:          | 250                            |
| RoHS compliant:                  | Yes                            |
| Weight in kg:                    | 0,049                          |

## Dimensions

| ØD: | 5 mm  |
|-----|-------|
| C:  | G1/8" |
| F:  | 14    |
| F1: | 12    |
| H:  | 23    |
| H1: | 9,5   |
| L1: | 14,5  |
| N:  | 17,5  |