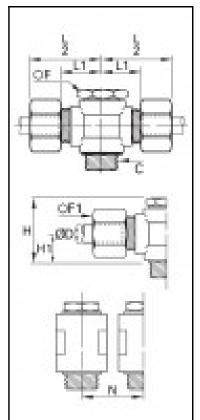

## Details

| ØD:                              | 4 mm                           |
|----------------------------------|--------------------------------|
| C:                               | G1/8"                          |
| F:                               | 14                             |
| F1:                              | 10                             |
| H:                               | 23                             |
| H1:                              | 9,5                            |
| L1:                              | 14,5                           |
| N:                               | 17,5                           |
| Maximum working pressure in bar: | 550                            |
| Material seal ring:              | Galvanized steel with NBR seal |
| Material adjusting spindle:      | Brass                          |
| Material body:                   | Brass                          |
| Material gripping ring:          | Brass                          |
| Material union nut:              | Brass                          |
| min. temperature in °C:          | -60                            |
| max. temperature in °C:          | 250                            |
| RoHS compliant:                  | Yes                            |
| Weight in kg:                    | 0,05                           |

## **Dimensions**

| ØD: | 4 mm  |
|-----|-------|
| C:  | G1/8" |
| F:  | 14    |
| F1: | 10    |
| H:  | 23    |
| H1: | 9,5   |
| L1: | 14,5  |
| N:  | 17,5  |
|     |       |