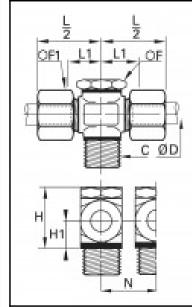

## Details

| ØD:                              | 4 mm               |
|----------------------------------|--------------------|
| C:                               | G1/8"              |
| F:                               | 14                 |
| F1:                              | 10                 |
| H:                               | 24                 |
| H1:                              | 9,5                |
| L1:                              | 14,5               |
| N:                               | 17,5               |
| Maximum working pressure in bar: | 550                |
| Material seal ring:              | Engineered polymer |
| Material adjusting spindle:      | Brass              |
| Material body:                   | Brass              |
| Material gripping ring:          | Brass              |
| Material union nut:              | Brass              |
| min. temperature in °C:          | -60                |
| max. temperature in °C:          | 250                |
| RoHS compliant:                  | Yes                |
| Weight in kg:                    | 0,049              |

## **Dimensions**

| ØD:             | 4 mm  |
|-----------------|-------|
| C:              | G1/8" |
| ØD:<br>C:<br>F: | 14    |
| F1:             | 10    |
| H:              | 24    |
| H1:             | 9,5   |
| L1:             | 14,5  |
| N:              | 17,5  |