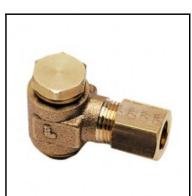

## Description

Compression fittings made of brass, Single banjo elbow connection, 20 mm - G3/4

Single banjo elbow connection between tube and male thread, mit bonded seal. In space constrained environments it can be mounted from above with a spanner. Available form 4 to 22 mm o.d..