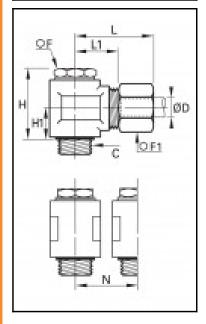

## Details

| ØD:                              | 20 mm                          |
|----------------------------------|--------------------------------|
| C:                               | G3/4"                          |
| F:                               | 32                             |
| F1:                              | 32                             |
| H:                               | 50                             |
| H1:                              | 20,5                           |
| L max:                           | 44                             |
| L1:                              | 24,5                           |
| N:                               | 39                             |
| Maximum working pressure in bar: | 550                            |
| Material seal ring:              | Galvanized steel with NBR seal |
| Material adjusting spindle:      | Brass                          |
| Material body:                   | Brass                          |
| Material gripping ring:          | Brass                          |
| Material union nut:              | Brass                          |
| min. temperature in °C:          | -60                            |
| max. temperature in °C:          | 250                            |
| RoHS compliant:                  | Yes                            |
| Weight in kg:                    | 0,394                          |

## Dimensions

| ØD:    | 20 mm      |
|--------|------------|
| C:     | G3/4"      |
| F:     | 32         |
| F1:    | 32         |
| H:     | 50         |
| H1:    | 20,5<br>44 |
| L max: |            |
| L1:    | 24,5<br>39 |
| N:     | 39         |