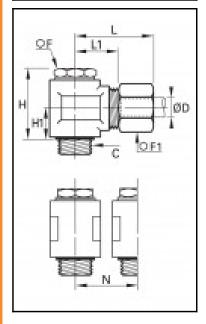

## Details

| ØD:                              | 18 mm                          |
|----------------------------------|--------------------------------|
| C:                               | G1/2"                          |
| F:                               | 27                             |
| F1:                              | 30                             |
| H:                               | 47                             |
| H1:                              | 20                             |
| L max:                           | 43                             |
| L1:                              | 24,5                           |
| N:                               | 36                             |
| Maximum working pressure in bar: | 550                            |
| Material seal ring:              | Galvanized steel with NBR seal |
| Material adjusting spindle:      | Brass                          |
| Material body:                   | Brass                          |
| Material gripping ring:          | Brass                          |
| Material union nut:              | Brass                          |
| min. temperature in °C:          | -60                            |
| max. temperature in °C:          | 250                            |
| RoHS compliant:                  | Yes                            |
| Weight in kg:                    | 0,372                          |

## Dimensions

| ØD:    | 18 mm      |
|--------|------------|
| C:     | G1/2"      |
| F:     | 27         |
| F1:    | 30         |
| H:     | 47         |
| H1:    | 20         |
| L max: | 43         |
| L1:    | 24,5<br>36 |
| N:     | 36         |