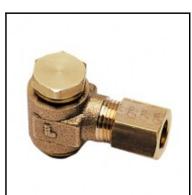

## Description

Compression fittings made of brass, Single banjo elbow connection, 18 mm - G1/2

Single banjo elbow connection between tube and male thread, mit bonded seal. In space constrained environments it can be mounted from above with a spanner. Available form 4 to 22 mm o.d..