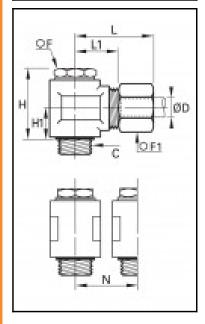

## Details

| ØD:                              | 15 mm                          |
|----------------------------------|--------------------------------|
| C:                               | G1/2"                          |
| F:                               | 27                             |
| F1:                              | 24                             |
| H:                               | 40                             |
| H1:                              | 16,5                           |
| L max:                           | 38                             |
| L1:                              | 20,5                           |
| N:                               | 32,5                           |
| Maximum working pressure in bar: | 550                            |
| Material seal ring:              | Galvanized steel with NBR seal |
| Material adjusting spindle:      | Brass                          |
| Material body:                   | Brass                          |
| Material gripping ring:          | Brass                          |
| Material union nut:              | Brass                          |
| min. temperature in °C:          | -60                            |
| max. temperature in °C:          | 250                            |
| RoHS compliant:                  | Yes                            |
| Weight in kg:                    | 0,202                          |

## Dimensions

| ØD:    | 15 mm        |
|--------|--------------|
| C:     | G1/2"        |
| F:     | 27           |
| F1:    | 24           |
| H:     | 40           |
| H1:    | 16,5         |
| L max: | 38           |
| L1:    | 20,5<br>32,5 |
| N:     | 32,5         |