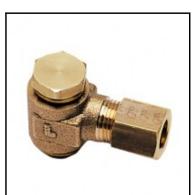

## Description

Compression fittings made of brass, Single banjo elbow connection, 15 mm - G1/2

Single banjo elbow connection between tube and male thread, mit bonded seal. In space constrained environments it can be mounted from above with a spanner. Available form 4 to 22 mm o.d..