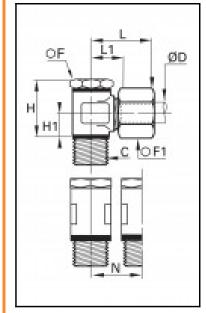

## Details

| ØD:                              | 15 mm              |
|----------------------------------|--------------------|
| C:                               | G1/2"              |
| F:                               | 27                 |
| F1:                              | 24                 |
| H:                               | 40                 |
| H1:                              | 16                 |
| L max:                           | 38                 |
| L1:                              | 20,5               |
| N:                               | 32,5               |
| Maximum working pressure in bar: | 550                |
| Material seal ring:              | Engineered polymer |
| Material adjusting spindle:      | Brass              |
| Material body:                   | Brass              |
| Material gripping ring:          | Brass              |
| Material union nut:              | Brass              |
| min. temperature in °C:          | -60                |
| max. temperature in °C:          | 250                |
| RoHS compliant:                  | Yes                |
| Weight in kg:                    | 0,198              |

## **Dimensions**

| ØD:             | 15 mm        |
|-----------------|--------------|
| ØD:<br>C:<br>F: | G1/2"        |
| F:              | 27           |
| F1:             | 24           |
| H:              | 40           |
| H1:             | 16           |
| L max:          | 38           |
| L1:             | 20,5<br>32,5 |
| N:              | 32,5         |