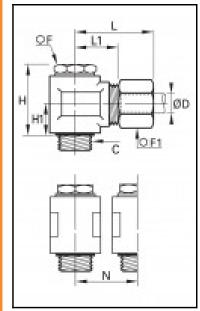

## Details

| ØD:                              | 15 mm                          |
|----------------------------------|--------------------------------|
| C:                               | G3/8"                          |
| F:                               | 22                             |
| F1:                              | 24                             |
| H:                               | 37,5                           |
| H1:                              | 16,5                           |
| L max:                           | 37                             |
| L1:                              | 20,5                           |
| N:                               | 28                             |
| Maximum working pressure in bar: | 550                            |
| Material seal ring:              | Galvanized steel with NBR seal |
| Material adjusting spindle:      | Brass                          |
| Material body:                   | Brass                          |
| Material gripping ring:          | Brass                          |
| Material union nut:              | Brass                          |
| min. temperature in °C:          | -60                            |
| max. temperature in °C:          | 250                            |
| RoHS compliant:                  | Yes                            |
| Weight in kg:                    | 0,389                          |

## **Dimensions**

| ØD:    | 15 mm      |
|--------|------------|
| C:     | G3/8"      |
| F:     | 22         |
| F1:    | 24         |
| H:     | 37,5       |
| H1:    | 16,5       |
| L max: | 37         |
| L1:    | 20,5<br>28 |
| N:     | 28         |