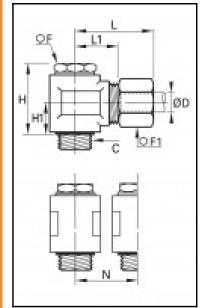

## Dotaile

| ØD:                              | 14 mm                          |
|----------------------------------|--------------------------------|
| C:                               | G1/2"                          |
| F:                               | 27                             |
| F1:                              | 24                             |
| H:                               | 39                             |
| H1:                              | 16,5                           |
| L max:                           | 38                             |
| L1:                              | 20,5                           |
| N:                               | 32,5                           |
| Maximum working pressure in bar: | 550                            |
| Material seal ring:              | Galvanized steel with NBR seal |
| Material adjusting spindle:      | Brass                          |
| Material body:                   | Brass                          |
| Material gripping ring:          | Brass                          |
| Material union nut:              | Brass                          |
| min. temperature in °C:          | -60                            |
| max. temperature in °C:          | 250                            |
| RoHS compliant:                  | Yes                            |
| Weight in kg:                    | 0,206                          |

## **Dimensions**

| ØD:    | 14 mm        |
|--------|--------------|
| C:     | G1/2"        |
| F:     | 27           |
| F1:    | 24           |
| H:     | 39           |
| H1:    | 16,5         |
| L max: | 38           |
| L1:    | 20,5<br>32,5 |
| N:     | 32,5         |