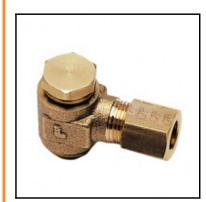

## Description

Compression fittings made of brass, Single banjo elbow connection, 8 mm - G1/4

Single banjo elbow connection between tube and male thread, mit bonded seal. In space constrained environments it can be mounted from above with a spanner. Available form 4 to 22 mm o.d..