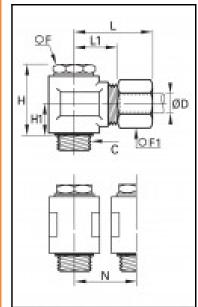

## Details

| ØD:                              | 8 mm                           |
|----------------------------------|--------------------------------|
| C:                               | G1/4"                          |
| F:                               | 17                             |
| F1:                              | 14                             |
| H:                               | 24                             |
| H1:                              | 10                             |
| L max:                           | 28                             |
| L1:                              | 15,5                           |
| N:                               | 21                             |
| Maximum working pressure in bar: | 550                            |
| Material seal ring:              | Galvanized steel with NBR seal |
| Material adjusting spindle:      | Brass                          |
| Material body:                   | Brass                          |
| Material gripping ring:          | Brass                          |
| Material union nut:              | Brass                          |
| min. temperature in °C:          | -60                            |
| max. temperature in °C:          | 250                            |
| RoHS compliant:                  | Yes                            |
| Weight in kg:                    | 0,058                          |

## **Dimensions**

| ØD:       | 8 mm  |
|-----------|-------|
| ØD:<br>C: | G1/4" |
| F:        | 17    |
| F1:       | 14    |
| H:        | 24    |
| H1:       | 10    |
| L max:    | 28    |
| L1:       | 15,5  |
| N:        | 21    |