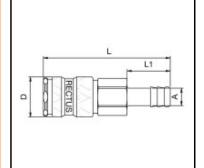

## Dimensions

| Connection A: | 6 mm |
|---------------|------|
| D mm:         | 23   |
| L mm:         | 73,5 |
| L1 mm:        | 25   |
| SW mm:        | 19   |