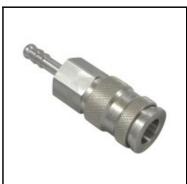

## Description

Quick coupling double shut-off, hose barb 6mm (1/4), nominal diameter 7,4, <35 bar, stainless steel AISI 316 L, seal FKM

I E

Т

Universal industrial coupling with standard European profile for use with gaseous, liquid and aggressive medio. Coupling system with single-hand operation. UltraFlo valve for optimum flow and low pressure drop. The series stands out for its robust design and long service life even with the harshest use. The collar design minimises damage to the valve body.

## Details

| Series:                                   | 25                                                                                                             |
|-------------------------------------------|----------------------------------------------------------------------------------------------------------------|
| Series long:                              | 25КВ                                                                                                           |
| Bore in mm:                               | 7,4                                                                                                            |
| Bore area in mm²:                         | 42                                                                                                             |
| Advantages:                               | One-hand operation. Robust structure. UltraFlo valve.<br>The collar design minimises damage to the valve body. |
| Working pressure:                         | 35 bar maximum static working pressure with safety factor 4 to 1.                                              |
| Working temperature:                      | -20°C up to +100°C (NBR) -40°C up to +120/150°C<br>(EPDM) -15°C up to +200°C (FKM) depending on the<br>medium. |
| Shut-Off:                                 | Quick coupling Double Shut-Off                                                                                 |
| Connection:                               | Hose barb 6mm LW(1/4")                                                                                         |
| Connection description:                   | Hose barb 6mm LW(1/4")                                                                                         |
| Connection type:                          | Hose barb                                                                                                      |
| Material:                                 | stainless steel AISI 316 L                                                                                     |
| Material description:                     | stainless steel 1.4404                                                                                         |
| Seal description:                         | Fluororubber                                                                                                   |
| Surface:                                  | blank finish                                                                                                   |
| Material connection:                      | stainless steel AISI 316 L                                                                                     |
| Material valve body:                      | stainless steel AISI 316 L                                                                                     |
| Material sleeve:                          | stainless steel AISI 316 L                                                                                     |
| Material valve:                           | stainless steel AISI 316 L                                                                                     |
| Material spring snap ring:                | Stainless steel AISI 316Ti                                                                                     |
| Material balls/pins:                      | Stainless steel AISI 316                                                                                       |
| Material seal:                            | Viton®                                                                                                         |
| Weight in kg:                             | 0,0973                                                                                                         |
| Self-venting coupling:                    | No                                                                                                             |
| Safety locking system:                    | No                                                                                                             |
| Single-hand operation:                    | Yes                                                                                                            |
| Two-hand operation:                       | No                                                                                                             |
| Ball locking:                             | Yes                                                                                                            |
| Pin lock:                                 | No                                                                                                             |
| Ultra-FLO-valve:                          | No                                                                                                             |
| Vacuum suitable:                          | No                                                                                                             |
| Water-resistant:                          | No                                                                                                             |
| Flat-sealing:                             | No                                                                                                             |
| Suitable breath / respiratory protection: | No                                                                                                             |
| Pressure eliminator:                      | No                                                                                                             |
| Hydraulics:                               | No                                                                                                             |
| Pneumatics:                               | Yes                                                                                                            |
| Standard product:                         | No                                                                                                             |
| Mould coupling:                           | No                                                                                                             |