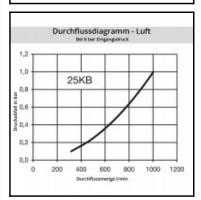

## Details

| Series:                                   | 25                                                                                                             |
|-------------------------------------------|----------------------------------------------------------------------------------------------------------------|
| Series long:                              | 25КВ                                                                                                           |
| Bore in mm:                               | 7,4                                                                                                            |
| Bore area in mm²:                         | 42                                                                                                             |
| Advantages:                               | One-hand operation. Robust structure. UltraFlo valve.<br>The collar design minimises damage to the valve body. |
| Working pressure:                         | 35 bar maximum static working pressure with safety factor 4 to 1.                                              |
| Working temperature:                      | -20°C up to +100°C (NBR) -40°C up to +120/150°C<br>(EPDM) -15°C up to +200°C (FKM) depending on the<br>medium. |
| Shut-Off:                                 | Quick coupling Double Shut-Off                                                                                 |
| Connection:                               | Hose barb 6mm LW(1/4")                                                                                         |
| Connection description:                   | Hose barb 6mm LW(1/4")                                                                                         |
| Connection type:                          | Hose barb                                                                                                      |
| Material:                                 | stainless steel AISI 316 L                                                                                     |
| Material description:                     | stainless steel 1.4404                                                                                         |
| Seal description:                         | Fluororubber                                                                                                   |
| Surface:                                  | blank finish                                                                                                   |
| Material connection:                      | stainless steel AISI 316 L                                                                                     |
| Material valve body:                      | stainless steel AISI 316 L                                                                                     |
| Material sleeve:                          | stainless steel AISI 316 L                                                                                     |
| Material valve:                           | stainless steel AISI 316 L                                                                                     |
| Material spring snap ring:                | Stainless steel AISI 316Ti                                                                                     |
| Material balls/pins:                      | Stainless steel AISI 316                                                                                       |
| Material seal:                            | Viton®                                                                                                         |
| Weight in kg:                             | 0,0973                                                                                                         |
| Self-venting coupling:                    | No                                                                                                             |
| Safety locking system:                    | No                                                                                                             |
| Single-hand operation:                    | Yes                                                                                                            |
| Two-hand operation:                       | No                                                                                                             |
| Ball locking:                             | Yes                                                                                                            |
| Pin lock:                                 | No                                                                                                             |
| Ultra-FLO-valve:                          | No                                                                                                             |
| Vacuum suitable:                          | No                                                                                                             |
| Water-resistant:                          | No                                                                                                             |
| Flat-sealing:                             | No                                                                                                             |
| Suitable breath / respiratory protection: | No                                                                                                             |
| Pressure eliminator:                      | No                                                                                                             |
| Hydraulics:                               | No                                                                                                             |
| Pneumatics:                               | Yes                                                                                                            |
| Standard product:                         | No                                                                                                             |
| Mould coupling:                           | No                                                                                                             |