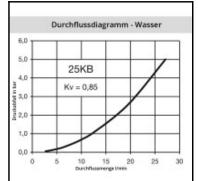

## Details

| Series:                                   | 25                                                                                                             |
|-------------------------------------------|----------------------------------------------------------------------------------------------------------------|
| Series long:                              | 25КВ                                                                                                           |
| Bore in mm:                               | 7,4                                                                                                            |
| Bore area in mm²:                         | 42                                                                                                             |
| Advantages:                               | One-hand operation. Robust structure. UltraFlo valve.<br>The collar design minimises damage to the valve body. |
| Working pressure:                         | 35 bar maximum static working pressure with safety factor 4 to 1.                                              |
| Working temperature:                      | -20°C up to +100°C (NBR) -40°C up to +120/150°C<br>(EPDM) -15°C up to +200°C (FKM) depending on the<br>medium. |
| Shut-Off:                                 | Quick coupling Double Shut-Off                                                                                 |
| Connection:                               | Hose barb 6mm LW(1/4")                                                                                         |
| Connection description:                   | Hose barb 6mm LW(1/4")                                                                                         |
| Connection type:                          | Hose barb                                                                                                      |
| Material:                                 | stainless steel AISI 316 L                                                                                     |
| Material description:                     | stainless steel 1.4404                                                                                         |
| Seal description:                         | Fluororubber                                                                                                   |
| Surface:                                  | blank finish                                                                                                   |
| Material connection:                      | stainless steel AISI 316 L                                                                                     |
| Material valve body:                      | stainless steel AISI 316 L                                                                                     |
| Material sleeve:                          | stainless steel AISI 316 L                                                                                     |
| Material valve:                           | stainless steel AISI 316 L                                                                                     |
| Material spring snap ring:                | Stainless steel AISI 316Ti                                                                                     |
| Material balls/pins:                      | Stainless steel AISI 316                                                                                       |
| Material seal:                            | Viton®                                                                                                         |
| Weight in kg:                             | 0,0973                                                                                                         |
| Self-venting coupling:                    | No                                                                                                             |
| Safety locking system:                    | No                                                                                                             |
| Single-hand operation:                    | Yes                                                                                                            |
| Two-hand operation:                       | No                                                                                                             |
| Ball locking:                             | Yes                                                                                                            |
| Pin lock:                                 | No                                                                                                             |
| Ultra-FLO-valve:                          | No                                                                                                             |
| Vacuum suitable:                          | No                                                                                                             |
| Water-resistant:                          | No                                                                                                             |
| Flat-sealing:                             | No                                                                                                             |
| Suitable breath / respiratory protection: | No                                                                                                             |
| Pressure eliminator:                      | No                                                                                                             |
| Hydraulics:                               | No                                                                                                             |
| Pneumatics:                               | Yes                                                                                                            |
| Standard product:                         | No                                                                                                             |
| Mould coupling:                           | No                                                                                                             |