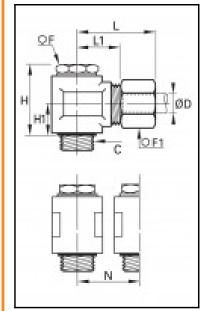

## Details

| ØD:                              | 8 mm                           |
|----------------------------------|--------------------------------|
| C:                               | G1/8"                          |
| F:                               | 14                             |
| F1:                              | 14                             |
| H:                               | 23                             |
| H1:                              | 9,5                            |
| L max:                           | 28                             |
| L1:                              | 15,5                           |
| N:                               | 17,5                           |
| Maximum working pressure in bar: | 550                            |
| Material seal ring:              | Galvanized steel with NBR seal |
| Material adjusting spindle:      | Brass                          |
| Material body:                   | Brass                          |
| Material gripping ring:          | Brass                          |
| Material union nut:              | Brass                          |
| min. temperature in °C:          | -60                            |
| max. temperature in °C:          | 250                            |
| RoHS compliant:                  | Yes                            |
| Weight in kg:                    | 0,055                          |

## **Dimensions**

| ØD:             | 8 mm  |
|-----------------|-------|
| ØD:<br>C:<br>F: | G1/8" |
| F:              | 14    |
| F1:             | 14    |
| H:              | 23    |
| H1:             | 9,5   |
| L max:          | 28    |
| L1:             | 15,5  |
| N:              | 17,5  |