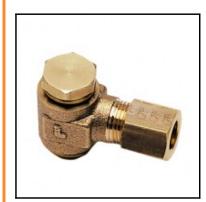

## Description

Compression fittings made of brass, Single banjo elbow connection, 8 mm - G1/8

Single banjo elbow connection between tube and male thread, mit bonded seal. In space constrained environments it can be mounted from above with a spanner. Available form 4 to 22 mm o.d..